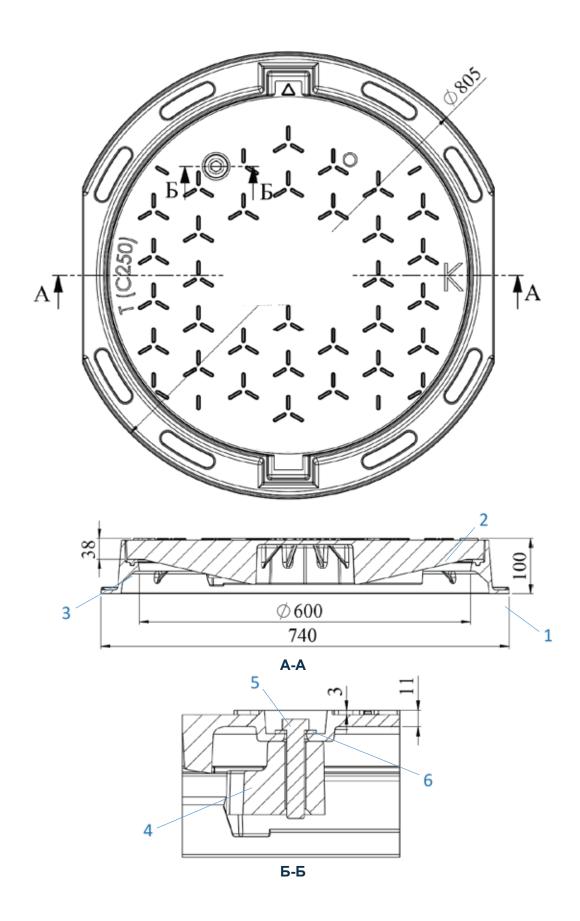

# 1. General information and specifications:

Standard; EN 124-2; FOST 3634-2019

Body size; 805 mm

Opening diameter of passage; 600 mm

Body height; 100 mm Regulatory load; 250 kN

Weight; 48.4 kg

Material: high-strength spherical graphite cast iron GGG50.

AZERTEXNOLAYN LLC reserves the right to make changes in design and materials that do not impair performance

| 2. Supply set                                                                           |          |
|-----------------------------------------------------------------------------------------|----------|
| DETAIL                                                                                  | QUANTITY |
| Body                                                                                    | 1        |
| Cover                                                                                   | 1        |
| T-rubber                                                                                | 1        |
| Locking system                                                                          | 1        |
| Bolt                                                                                    | 1        |
| Passport                                                                                | 1        |
| *It is allowed to prepare 1 passport for a group of product of not more than 10 pieces. |          |